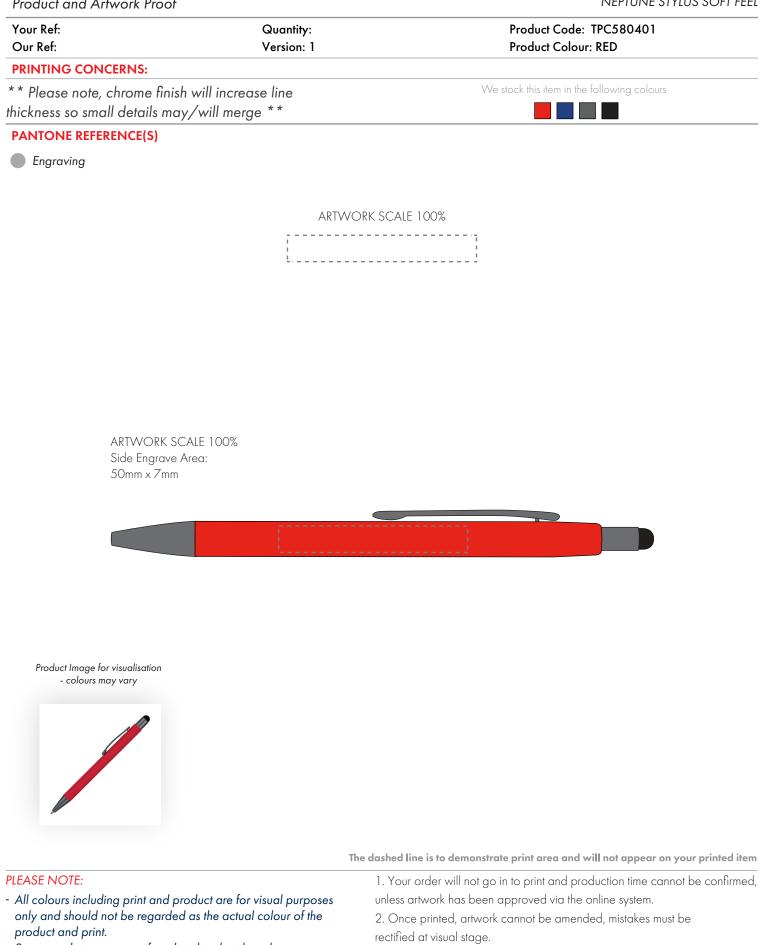

Product and Artwork Proof

NEPTUNE STYLUS SOFT FEEL

- Some products may vary from batch to batch and may differ from previous orders.
- The colour and texture of a product can also have an effect on the final print colour.
- By approving this order we accept that you understand these terms.
- 3. Claims for faulty goods will be honoured, only if the goods are returned to us. We will not issue credits/refunds for items that have been distributed. Please ensure that goods are satisfactory before distribution